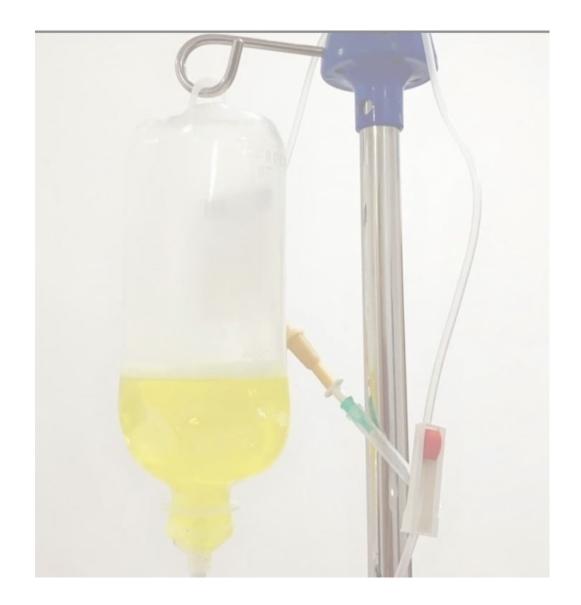

## EMIL MED SPA Vitamin IV Therapy

| Glow in the Dark package Luxury lush iv drip | 150k |
|----------------------------------------------|------|
| Combination combos                           | 380k |
| 🖶 Full snow white iv drip                    | 450k |
| Radiant glow drip complete package           | 350k |
| Anti Ageing full combo iv therapy            | 600k |
|                                              |      |
|                                              |      |